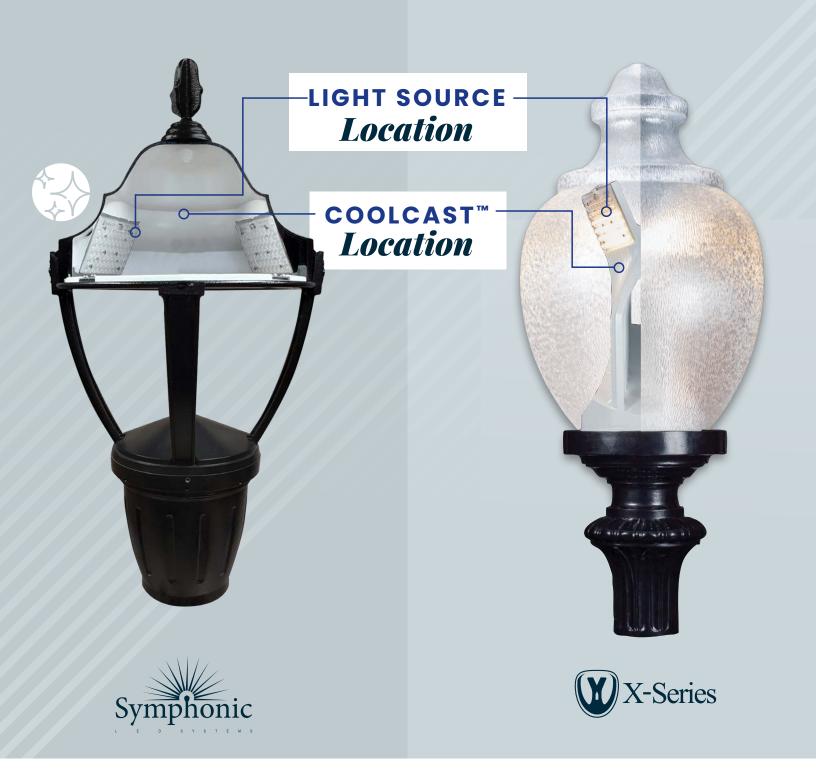

## Different Style, Differnt Location SAME TECHNOLOGY

Both the Symphonic & X-Series are electrical systems composed of the best chip on the market and a Class One driver. The X-Series accommodates traditional Acorn Lighting, while the Symphonic accommodates our other styles, including Dark Sky.

#### COOLCAST™ TECHNOLOGY

Both systems feature Coolcast™ Technology. Our X-Series Coolcast is located on the x-series module, while the Symphonic is built right into the roof.