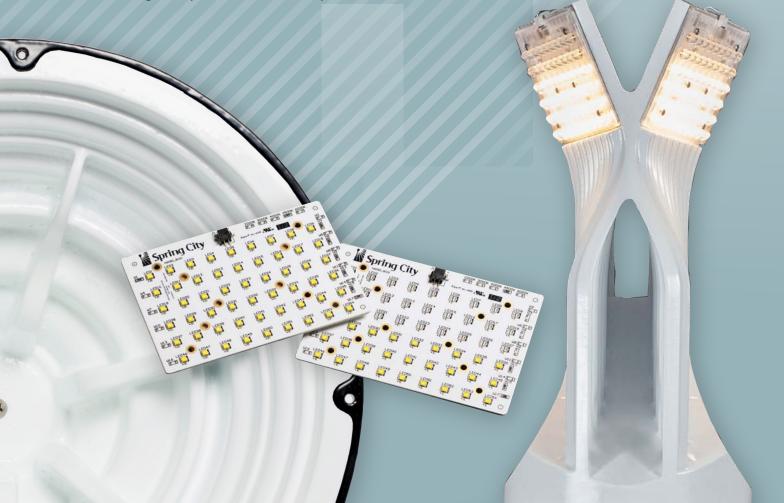

## OPTICAL TECHNOLOGY

Both systems take advantage of refraction technology to harness & amplify the directional nature of LEDs. Utilizes the patented Crossfire Optical System, which combines the angle & position of the optics.

#### COOLCAST™ TECHNOLOGY

Both systems feature Coolcast™ Technology. Our X-Series Coolcast is located on the x-series module, while the Symphonic is built right into the roof.