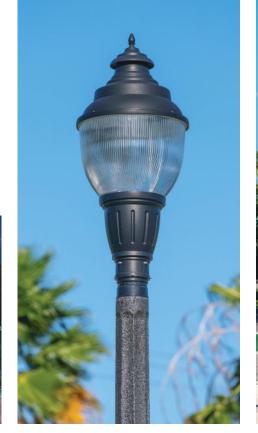

Located one stop from Magic Kingdom, Disney's Grand Floridian Resort charms all with it's elegant appearance combined with modern sophistication. When Disney Officials needed lighting to accompany their various walkways around the campus while maintaining the Victorian aesthetic they looked to Spring City. The Illuminated Manchester Bollards with added outlet covers were the perfect fit, painted in the classic Disney green and providing soft white LED Lighting, evoking memories of the golden era of Palm Beach.