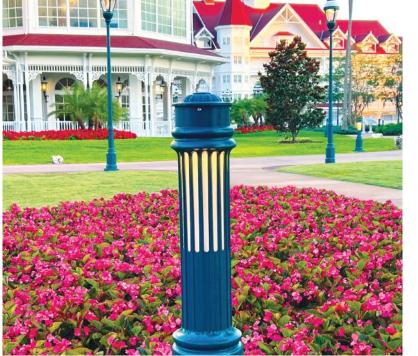

Located one stop from Magic Kingdom, Disney's Grand Floridian Resort charms all with it's elegant appearance combined with modern sophistication. When Disney Officials needed lighting to accompany their various walkways around the campus while maintaining the Victorian aesthetic they looked to Spring City. The Illuminated Manchester Bollards with added outlet covers were the perfect fit, painted in the classic Disney green and providing soft white LED Lighting, evoking memories of the golden era of Palm Beach.