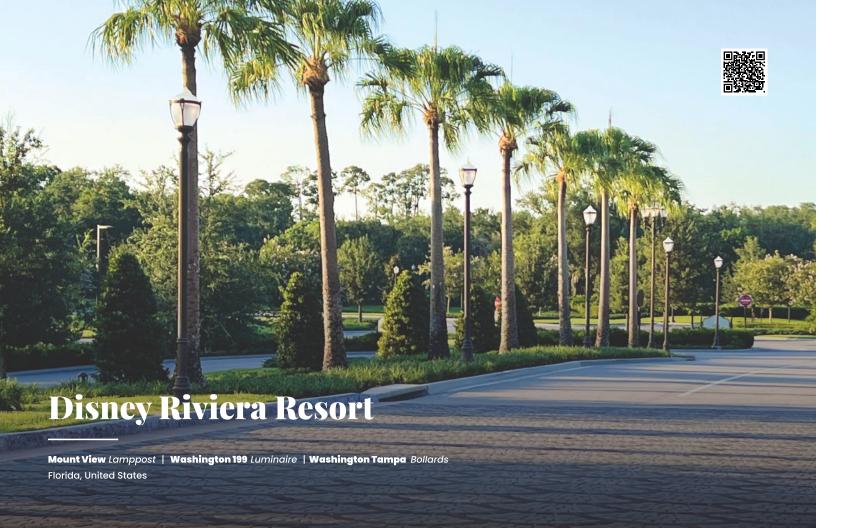

Located right next door to Epcot and Inspired by historical European architecture the Riviera Resort blends European historical architecture with Disney Icons. Disney engineers worked with Spring City to provide time period based decorative LED luminaires, poles, and bollards to line their resort. The blend of modern and historical fits right in place with the atmosphere while providing the convenience of modern technology.