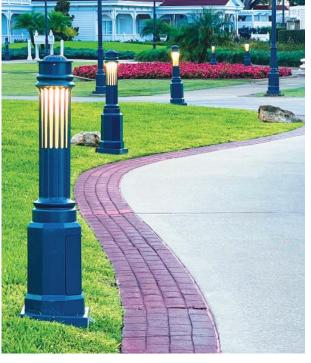

Located one stop from Magic Kingdom, Disney's Grand Floridian Resort charms all with it's elegant appearance combined with modern sophistication. When Disney Officials needed lighting to accompany their various walkways around the campus while maintaining the Victorian aesthetic they looked to Spring City. The Illuminated Manchester Bollards with added outlet covers were the perfect fit, painted in the classic Disney green and providing soft white LED Lighting, evoking memories of the golden era of Palm Beach.