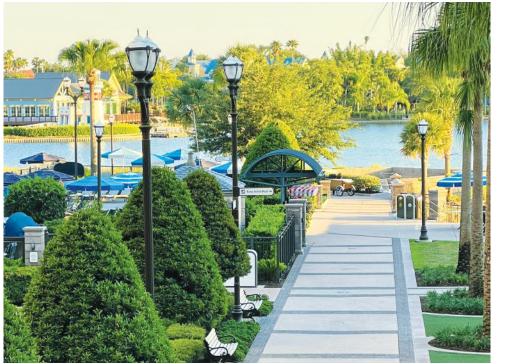

Located one stop from Magic Kingdom, Disney's Grand Floridian Resort charms all with it's elegant appearance combined with modern sophistication. When Disney Officials needed lighting to accompany their various walkways around the campus while maintaining the Victorian aesthetic they looked to Spring City. The Illuminated Manchester Bollards with added outlet covers were the perfect fit, painted in the classic Disney green and providing soft white LED Lighting, evoking memories of the golden era of Palm Beach.