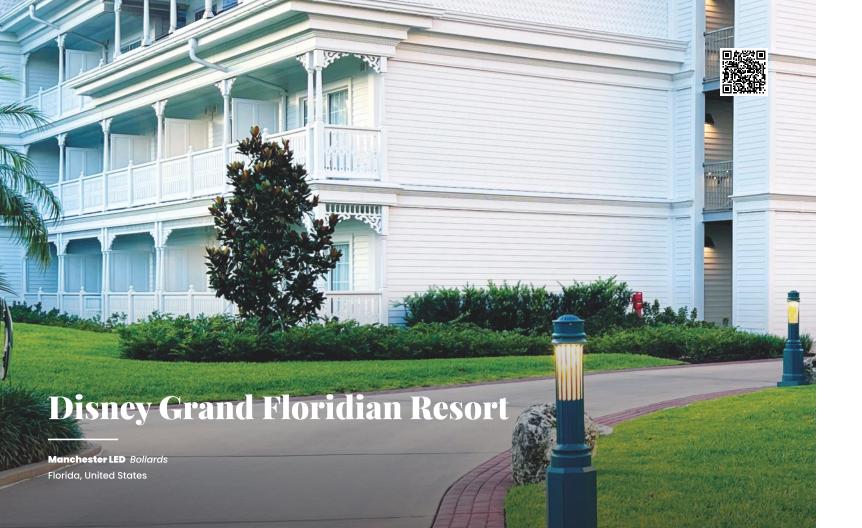

Located one stop from Magic Kingdom, Disney's Grand Floridian Resort charms all with it's elegant appearance combined with modern sophistication. When Disney Officials needed lighting to accompany their various walkways around the campus while maintaining the Victorian aesthetic they looked to Spring City. The Illuminated Manchester Bollards with added outlet covers were the perfect fit, painted in the classic Disney green and providing soft white LED Lighting, evoking memories of the golden era of Palm Beach.