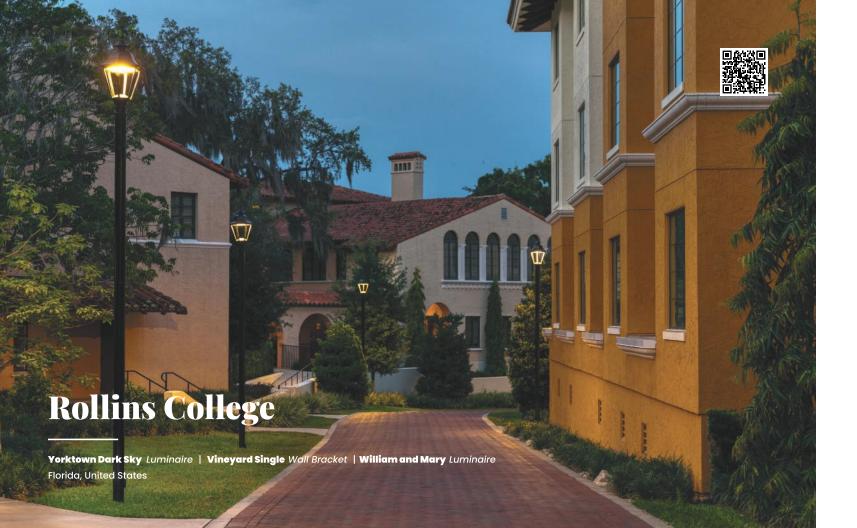

Rollins College is setting a new standard for college living with their Lakeside Neighborhood. Centering around community and personal wellness it offers lavish student apartments along with outdoor meeting areas, and a pool. Spring City's Yorktown and William & Mary dark sky luminaires line the living space near the pool and on the outside areas of the dorm. The dark sky luminaires eliminate up-lighting around both the dorms located on the second and third level, but also help reduce the overall light pollution in the area. They truly retake the night.