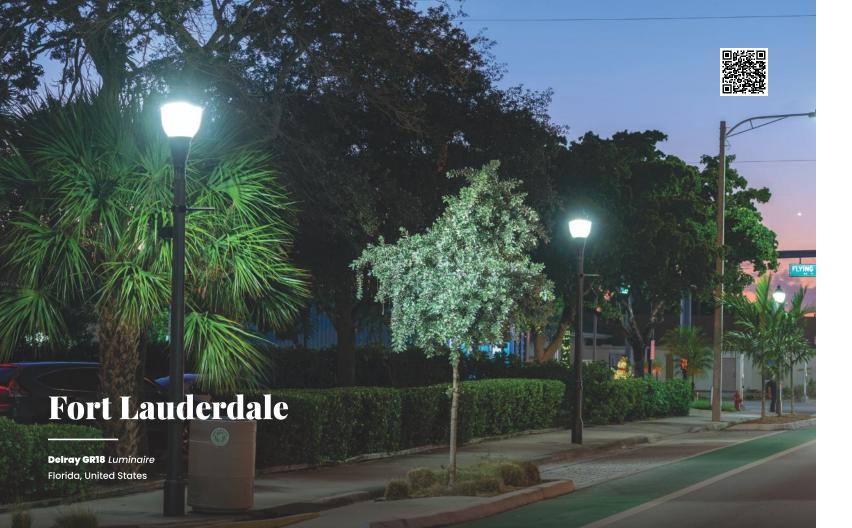

Fort Lauderdale, just north of Miami, has become an increasingly popular tourist destination over the past couple of decades. With beachfront lining its entire east side, the downtown district hosts various forms of business, art, events, and more. Being such a large hub for tourism annually, both the appearance and functionality of their streetscape are highly valued. Spring City worked closely with their team to create an ornate fixture to complement the aesthetic of the area as well as provide the most advanced LED technology to promise a safely illuminated nightlife. Ameron's concrete post compliments this project perfectly in this coastal climate.