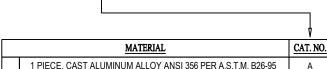

ANCHOR BOLTS: (4) 3/4" DIA. X 24" LONG + 3" HOOK (FULLY GALVANIZED WITH

1 GALVANIZED NUT AND 1 GALVANIZED WASHER PER BOLT)

3" REQUIRED **BOLT PROJECTION:** 

CATALOG NO.:

TENON: PLEASE ADVISE BELOW

|   | <u>MATERIAL</u>                                           | CAT. NO. |
|---|-----------------------------------------------------------|----------|
|   | 1 PIECE, CAST ALUMINUM ALLOY ANSI 356 PER A.S.T.M. B26-95 | Α        |
|   | 1 PIECE, CAST IRON PER A.S.T.M. A48-83 CLASS 30           | I        |
|   | 1 PIECE, CAST DUCTILE IRON PER A536-84 GRADE 65-45-12     | D        |
| • |                                                           |          |