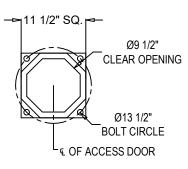

## LAMP POST SPECIFICATIONS

STYLE: BOROUGH EXTERNAL WITH LADDER REST

HEIGHT:

BASE: 11 1/2 " SQUARE PLEASE ADVISE BELOW MATERIAL: FINISH: PLEASE ADVISE BELOW

ACCESS DOOR: LOCATED IN BASE SECURED WITH TAMPER PROOF

\_PSBRH-11-10.00-TN\_.\_\_/\_.

HEX SOCKET SECURITY MACHINE SCREWS

**GROUND PROVISIONS:** DRILL AND TAP INSIDE WALL OF BASE OPPOSITE ACCESS DOOR TO

ACCOMMODATE A 1/4"-20 GROUND STUD (STUD SUPPLIED BY OTHERS)

## BASE PLATE DETAIL