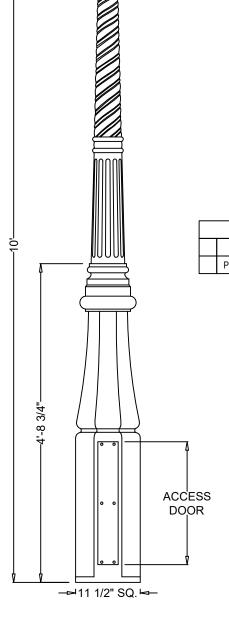

## LAMP POST SPECIFICATIONS

STYLE: BOROUGH EXTERNAL WITH LADDER REST

HEIGHT:

BASE: 11 1/2 " SQUARE PLEASE ADVISE BELOW MATERIAL: FINISH: PLEASE ADVISE BELOW

ACCESS DOOR: LOCATED IN BASE SECURED WITH TAMPER PROOF

## Spring City Electrical Mfg. Co.

HALL AND MAIN STREETS - P.O. BOX 19 - SPRING CITY, PA. 19475 PHONE (610) 948-4000 - FAX (610) 948-5577 - WWW.SPRINGCITY.COM

DESCRIPTION

THE BOROUGH EXTERNAL WITH LADDER REST 10'-0" LAMP POST