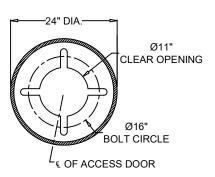

## LAMP POST SPECIFICATIONS

STYLE: WASHINGTON
HEIGHT: 16'-2"
BASE: 24" DIAMETER
MATERIAL: PLEASE ADVISE BELOW
FINISH: PLEASE ADVISE BELOW

ACCESS DOOR: LOCATED IN BASE SECURED WITH TAMPER PROOF HEX SOCKET SECURITY MACHINE SCREWS

GROUND PROVISIONS:

DRILL AND TAP INSIDE WALL OF BASE OPPOSITE ACCESS DOOR TO
ACCOMMODATE A 1/4"-20 GROUND STUD (STUD SUPPLIED BY OTHERS)
ANCHOR BOLTS:

(4) 3/4" DIA. X 24" LONG + 3" HOOK (FULLY GALVANIZED WITH 1 GALVANIZED

BASE PLATE DETAIL