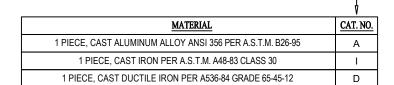

NUT AND 1 GALVANIZED WASHER PER BOLT)

BOLT PROJECTION: 3" REQUIRED

TENON: PLEASE ADVISE BELOW

CATALOG NO.: \_PSWSH-24-16.17-TN\_.

|                         | Y           |
|-------------------------|-------------|
| <u>TENON</u>            | CAT. NO.    |
| 2 7/8" DIA. X 3" HIGH   | TN2.88/3.00 |
| 3" DIA. X 3" HIGH       | TN3.00/3.00 |
| 3 1/2" DIA. X 3" HIGH   | TN3.50/3.00 |
| 4" DIA. X 3" HIGH       | TN4.00/3.00 |
| X.XX" DIA. X X.XX" HIGH | TNX.XX/X.XX |