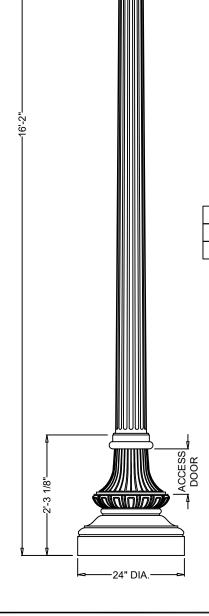

## LAMP POST SPECIFICATIONS

STYLE: WASHINGTON
HEIGHT: 16'-2"
BASE: 24" DIAMETER
MATERIAL: PLEASE ADVISE BELOW
FINISH: PLEASE ADVISE BELOW

ACCESS DOOR: LOCATED IN BASE SECURED WITH TAMPER PROOF HEX SOCKET SECURITY MACHINE SCREWS

GROUND PROVISIONS:

DRILL AND TAP INSIDE WALL OF BASE OPPOSITE ACCESS DOOR TO
ACCOMMODATE A 1/4"-20 GROUND STUD (STUD SUPPLIED BY OTHERS)
ANCHOR BOLTS:

(4) 3/4" DIA. X 24" LONG + 3" HOOK (FULLY GALVANIZED WITH 1 GALVANIZED

NUT AND 1 GALVANIZED WASHER PER BOLT)

BOLT PROJECTION: 3" REQUIRED

TENON: PLEASE ADVISE BELOW

CATALOG NO.: \_PSWSH-24-16.17-TN\_.

|                         | Y           |
|-------------------------|-------------|
| <u>TENON</u>            | CAT. NO.    |
| 2 7/8" DIA. X 3" HIGH   | TN2.88/3.00 |
| 3" DIA. X 3" HIGH       | TN3.00/3.00 |
| 3 1/2" DIA. X 3" HIGH   | TN3.50/3.00 |
| 4" DIA. X 3" HIGH       | TN4.00/3.00 |
| X.XX" DIA. X X.XX" HIGH | TNX.XX/X.XX |

## Spring City Electrical Mfg. Co.

HALL AND MAIN STREETS - P.O. BOX 19 - SPRING CITY, PA. 19475 PHONE (610) 948-4000 - FAX (610) 948-5577 - WWW.SPRINGCITY.COM

DESCRIPTION

THE WASHINGTON 16'-2" LAMP POST